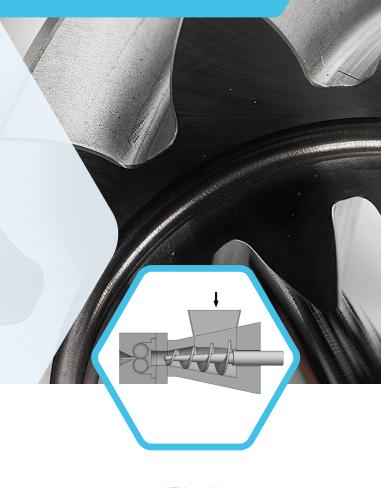

EXACT DOSING

roll-ex® Gear Pump

## POLYMER DOSING SYSTEM

The supply of highly viscous and solid components in continuous mixing processes imposes high requirements on the dosing technology. The polymer dosing system is the solution for exact dosing of such materials with different types and shapes. Based on the modular designed roll-ex\* system, it is composed of a gear pump, combined with a suitable feeding unit. Depending on the compound and process parameters, a screw extruder (SF) or conical twin-screw extruder (DSE) of appropriate size is used. This dosing solution offers the provision for easy integration, in consideration of all mechanical and control interfaces.