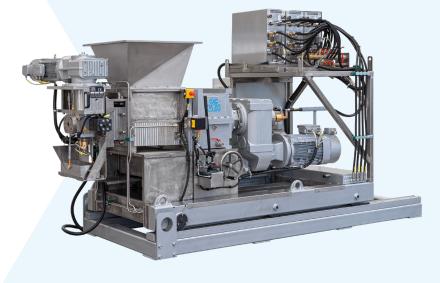

## POLYMER DOSING SYSTEM

Based on the roll-ex® gear pump technology, the continuous polymer dosing system offers a special solution for the feeding, plasticizing and dosing of polymers of higher viscosity.

## POLYMER DOSING SYSTEM

The supply of highly viscous and solid components in continuous mixing processes imposes high requirements on the dosing technology. The polymer dosing system is the solution for exact dosing of such materials with different types and shapes. Based on the modular designed roll-ex\* system, it is composed of a gear pump, combined with a suitable feeding unit. Depending on the compound and process parameters, a screw extruder (SF) or conical twin-screw extruder (DSE) of appropriate size is used. This dosing solution offers the provision for easy integration, in consideration of all mechanical and control interfaces.