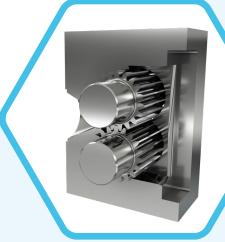

EXACT DOSING

roll-ex® Gear Pump

## POLYMER DOSING SYSTEM

The supply of highly viscous and solid components in continuous mixing processes imposes high requirements on the dosing technology. The polymer dosing system is the solution for exact dosing of such materials with different types and shapes. Based on the modular designed roll-ex\* system, it is composed of a gear pump, combined with a suitable feeding unit. Depending on the compound and process parameters, a screw extruder (SF) or conical twin-screw extruder (DSE) of appropriate size is used. This dosing solution offers the provision for easy integration, in consideration of all mechanical and control interfaces.